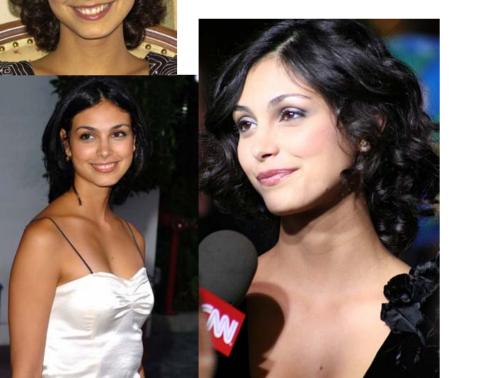

## Alaine Desideria Delacroix Channel Six News

Hair is about 4-5 inches longer than this, and she's a clothes horse, so stylish suits, tailored/fashionable tops (businessappropriate), etc.