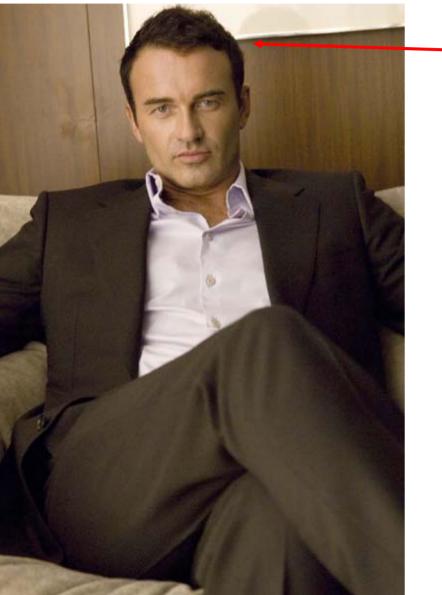

## Lawson Forbes Guidry, Jr. Attorney at Law

Hair color is slightly more auburn than this; he would *definitely* be wearing a suit and with a tie, not open collared like this. But NOT in a sweater (as in images below) as it's summertime in Louisiana.