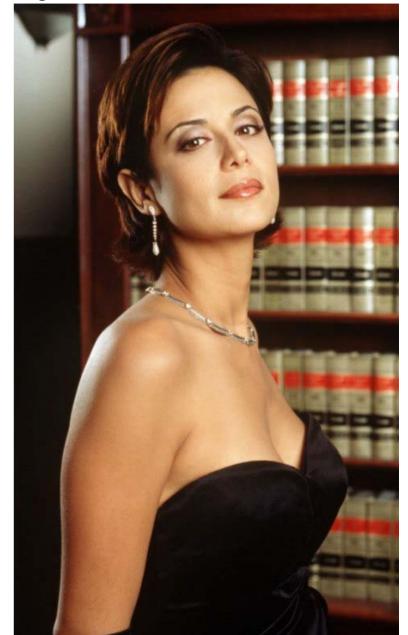

## Lawson Forbes Guidry, Jr. Attorney at Law

Hair color is slightly more auburn than this; he would *definitely* be wearing a suit and with a tie, not open collared like this. But NOT in a sweater (as in images below) as it's summertime in Louisiana.